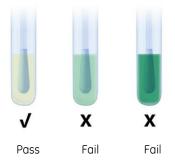

# SpotCheck Plus | Food Safety Residue

SpotCheck Plus detects the presence of glucose and lactose on a surface as a rapid indicator of surface hygiene. Simply swab a surface, release the reagent, and if any residue containing glucose and/or lactose is present, the reagent will turn green. The more contamination present, the quicker the color change and darker the color. SpotCheck Plus instantly validates the hygiene of a surface, allowing immediate corrective action to be taken if necessary. If it turns green, it isn't clean!

## Sensitivity:

- Detects down to 2.5 µmoles D-glucose or 5.0 µmoles lactose in 60 seconds
- Disregard any color change after 2 minutes