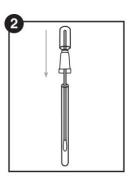

an!



Watch an instructional demo at youtube.com/HygienaTV



Find support documents, instructional videos, and more at www.hygiena.com

### **Benefits:**

- All-in-one device
- Easy-to-interpret color results
- No instrumentation necessary
- Results in 60 seconds
- Pre-moistened swab for reliable collection, recovery, and detection
- 100% recyclable
- 18 month shelf life at refrigerated temperatures (2-8°C)
- 4 week shelf life at room temperatures (21-25°C)

## Sensitivity:

- Detects down to 2.5 µmoles D-glucose or 5.0 µmoles lactose in 60 seconds
- Disregard any color change after 2 minutes

#### Color Results:



| Catalog No. | Description    | Quantity |
|-------------|----------------|----------|
| GL100       | SpotCheck Plus | 100      |







# **SpotCheck Plus Procedure:**

















#### **Related Products:**



#### AllerSnap

AllerSnap is a colorimetric allergen prevention test for broad range allergen screening in 15-30 minutes. AllerSnap detects down to 3  $\mu g$  protein.





ProClean is a quick and easy-to-use device for monitoring the cleanliness of surfaces and safeguarding product quality. ProClean detects protein residues left on a surface after cleaning, giving results in 1-10 minutes without any required instrumentation.



#### **EnSURE**

EnSURE is a high-sensitivity luminometer that measures multiple quality tests such as ATP, TVC, Coliform, E. *coli* and more all on one system. The EnSURE monitoring system includes SureTrend data tracking software.

| Catalog No. | Description                   | Quantity |
|-------------|--------------