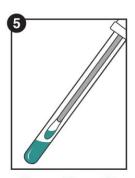

# SpotCheck Plus | Food Safety Residue

SpotCheck Plus detects the presence of glucose and lactose on a surface as a rapid indicator of surface hygiene. Simply swab a surface, release the reagent, and if any residue containing glucose and/or lactose is present, the reagent will turn green. The more contamination present, the quicker the color change and darker the color. SpotCheck Plus instantly validates the hygiene of a surface, allowing immediate corrective action to be taken if necessary. If it turns green, it isn't clean!

# **SpotCheck Plus Procedure:**