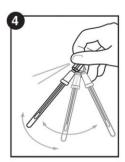

# 

AllerSnap accurately monitors the cleanliness of surfaces to help ensure product quality by detecting protein residues left on a surface after cleaning. Simply swab a surface, release the reagent, incubate, and if protein residue is present, the reagent will turn purple. The color change provides a semi-quantitative measure of surface cleanliness. More contamination produces a quicker and darker color change to purple. AllerSnap rapidly validates the hygiene of a surface, allowing immediate corrective action to be taken if necessary.

# AllerSnap Procedure: