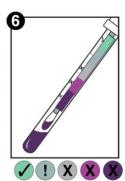

# AllerSnap Procedure:

# 

AllerSnap accurately monitors the cleanliness of surfaces to help ensure product quality by detecting protein residues left on a surface after cleaning. Simply swab a surface, release the reagent, incubate, and if protein residue is present, the reagent will turn purple. The color change provides a semi-quantitative measure of surface cleanliness. More contamination produces a quicker and darker color change to purple. AllerSnap rapidly validates the hygiene of a surface, allowing immediate corrective action to be taken if necessary.