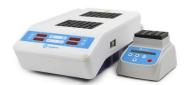

### **Digital Dry Block Incubators**

Digital incubators are capable of up to 105°C and flexible for any Hygiena test device. Available in two sizes. Blocks sold separately.

| See CatalogDigital Dry Block Incubators1ALF-GLAllerFlow Gluten Surface Gluten Residue Test25PRO-100ProClean Protein Residue Detection100SUS3000SuperSnap High Sensitivity ATP100 | Catalog No. | Description                                  | Quantity |
|----------------------------------------------------------------------------------------------------------------------------------------------------------------------------------|-------------|----------------------------------------------|----------|
| PRO-100 ProClean Protein Residue Detection 100                                                                                                                                   | See Catalog | Digital Dry Block Incubators                 | 1        |
|                                                                                                                                                                                  | ALF-GL      | AllerFlow Gluten Surface Gluten Residue Test | 25       |
| SUS3000 SuperSnap High Sensitivity ATP 100                                                                                                                                       | PRO-100     | ProClean Protein Residue Detection           | 100      |
|                                                                                                                                                                                  | SUS3000     | SuperSnap High Sensitivity ATP               | 100      |