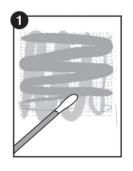

# 

AllerSnap accurately monitors the cleanliness of surfaces to help ensure product quality by detecting protein residues left on a surface after cleaning. Simply swab a surface, release the reagent, incubate, and if protein residue is present, the reagent will turn purple. The color change provides a semi-quantitative measure of surface cleanliness. More contamination produces a quicker and darker color change to purple. AllerSnap rapidly validates the hygiene of a surface, allowing immediate corrective action to be taken if necessary.

# AllerSnap Procedure: