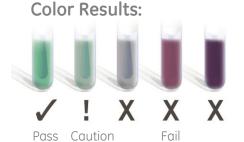

# 

AllerSnap accurately monitors the cleanliness of surfaces to help ensure product quality by detecting protein residues left on a surface after cleaning. Simply swab a surface, release the reagent, incubate, and if protein residue is present, the reagent will turn purple. The color change provides a semi-quantitative measure of surface cleanliness. More contamination produces a quicker and darker color change to purple. AllerSnap rapidly validates the hygiene of a surface, allowing immediate corrective action to be taken if necessary.