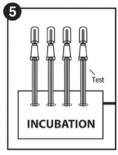

# AllerSnap Procedure:

# 

AllerSnap accurately monitors the cleanliness of surfaces to help ensure product quality by detecting protein residues left on a surface after cleaning. Simply swab a surface, release the reagent, incubate, and if protein residue is present, the reagent will turn purple. The color change provides a semi-quantitative measure of surface cleanliness. More contamination produces a quicker and darker color change to purple. AllerSnap rapidly validates the hygiene of a surface, allowing immediate corrective action to be taken if necessary.