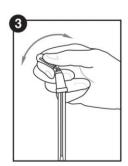

# 

AllerSnap accurately monitors the cleanliness of surfaces to help ensure product quality by detecting protein residues left on a surface after cleaning. Simply swab a surface, release the reagent, incubate, and if protein residue is present, the reagent will turn purple. The color change provides a semi-quantitative measure of surface cleanliness. More contamination produces a quicker and darker color change to purple. AllerSnap rapidly validates the hygiene of a surface, allowing immediate corrective action to be taken if necessary.

# AllerSnap Procedure: