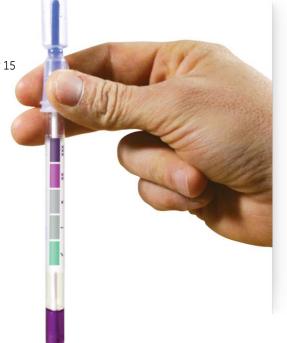

urple. AllerSnap rapidly validates the hygiene of a surface, allowing immediate corrective action to be taken if necessary.

# **Benefits:**

- Results in 15-30 minutes
- Easy-to-interpret color results
- Broad-range, non-specific protein detection offers speed over specific allergen tests
- Unique liquid-stable chemistry produces consistent results
- Pre-moistened swab provides reliable collection, recovery, and detection to ensure consistent results
- Low carbon footprint devices are 100% recyclable
- 18 month shelf life at room or refrigerated temperatures (2 25 °C)

# Sensitivity:

 Detects 3 µg protein after 30 minutes at 37 °C or 15 minutes at 55 °C





Watch an instructional demo at youtube.com/HygienaTV



Find support documents, instructional videos, and more at www.hygiena.com



 Catalog No.
 Description
 Quantity

 ALS-100
 AllerSnap Allergen Prevention Test
 100









# AllerSnap Procedure:

















### **Digital Dry Block Incubators**

Digital incubators are capable of up to 105°C and flexible for any Hygiena test device. Available in two sizes. Blocks sold separately.



## AllerFlow Gluten

AllerFlow Gluten is an easy-to-use and convenient gluten surface residue test. Using Hygiena's convenient sample collection device and a ready-to-use lateral flow cassette, the kit includes all the required materials to collect a sample and run the test without any additional lab equipment.





ProClean is a quick and easy-to-use device for monitoring the cleanliness of surfaces and safeguarding product quality. ProClean detects protein residues left on a sur