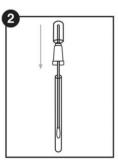

# 

AllerSnap accurately monitors the cleanliness of surfaces to help ensure product quality by detecting protein residues left on a surface after cleaning. Simply swab a surface, release the reagent, incubate, and if protein residue is present, the reagent will turn purple. The color change provides a semi-quantitative measure of surface cleanliness. More contamination produces a quicker and darker color change to purple. AllerSnap rapidly validates the hygiene of a surface, allowing immediate corrective action to be taken if necessary.

# AllerSnap Procedure: